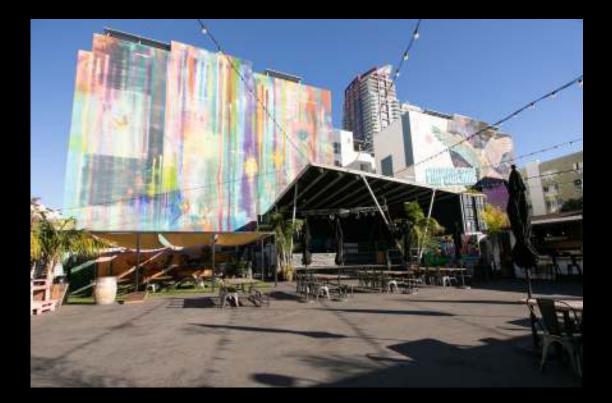

## CHECKOUT Our venue

## LIVE MUSIC + DJ SHOWS

A PERFECT LOCATION FOR A ONE OF A KIND LIVE PERFORMANCE ACCOMMODATING UP TO 600 GUESTS.

## INDOVATION INDOVATION INDOVATION

MASSIVE MURALS AND ROTATING MURAL Activations