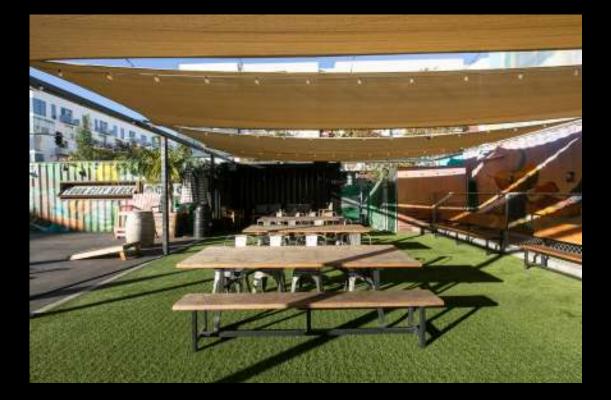

### UNIQUE. OPENAIR. FLEX SPACE.

- 11, 000 SQ. FEET OF Possibilities.
- FULL BAR
- CREATIVE PRODUCTION TEAM
- <u>Quality in House A/V</u>
- SUSTAINABLY DESIGNED

## CHECKOUT Our venue