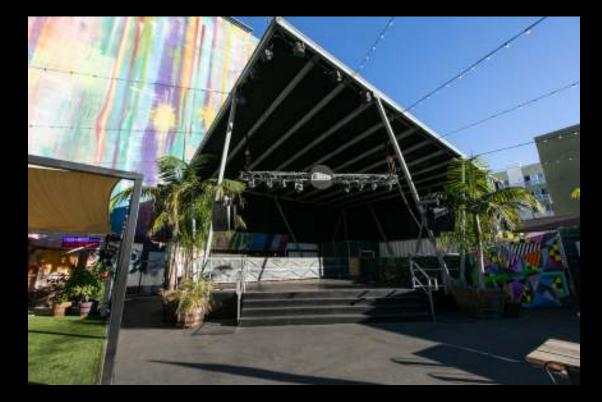

### UNIQUE. OPENAIR. FLEX SPACE.

- 11, 000 SQ. FEET OF Possibilities.
- FULL BAR
- CREATIVE PRODUCTION TEAM
- <u>Quality in House A/V</u>
- SUSTAINABLY DESIGNED

## CHECKOUT Our venue

## INDOVATION INDOVATION INDOVATION

MASSIVE MURALS AND ROTATING MURAL Activations