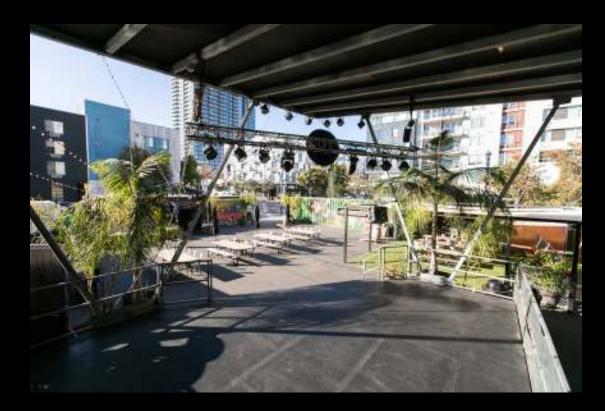

### UNIQUE. OPENAIR. FLEX SPACE.

- 11, 000 SQ. FEET OF Possibilities.
- FULL BAR
- CREATIVE PRODUCTION TEAM
- <u>Quality in House A/V</u>
- SUSTAINABLY DESIGNED

## CHECKOUT Our venue

## LIVE MUSIC + DJ SHOWS

A PERFECT LOCATION FOR A ONE OF A KIND LIVE PERFORMANCE ACCOMMODATING UP TO 600 GUESTS.