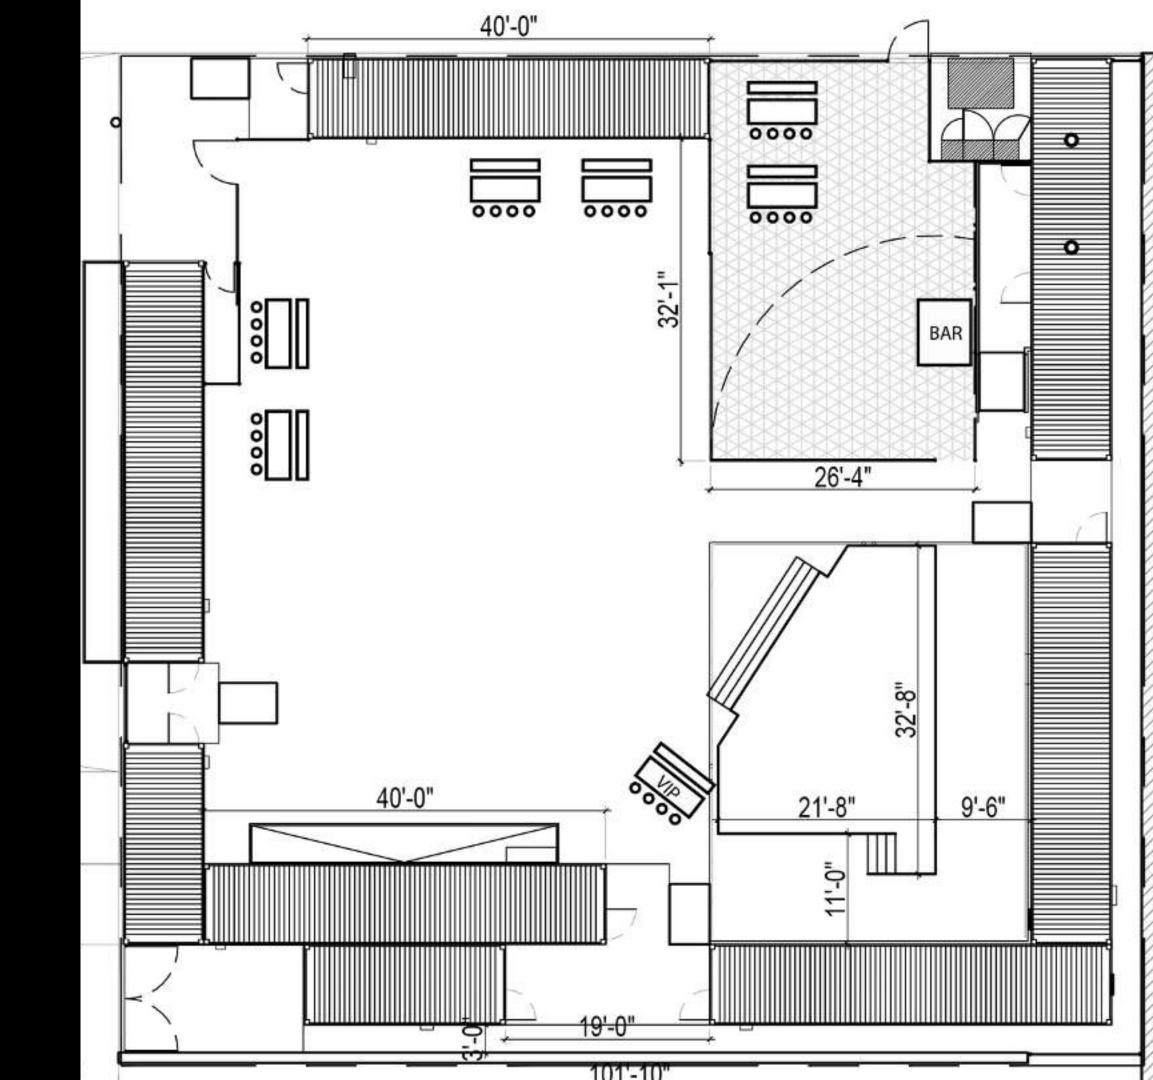

### UNIQUE. OPENAIR. FLEX SPACE.

- 11, 000 SQ. FEET OF Possibilities.
- FULL BAR
- CREATIVE PRODUCTION TEAM
- <u>Quality in House A/V</u>
- SUSTAINABLY DESIGNED

## CHECKOUT Our venue