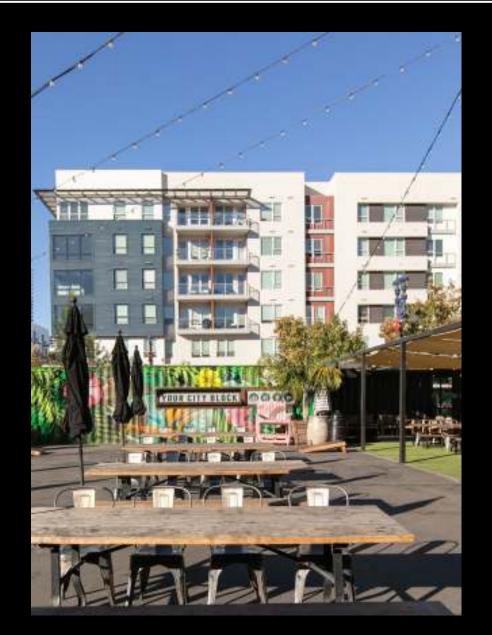

### UNIQUE. OPENAIR. FLEX SPACE.

- 11, 000 SQ. FEET OF Possibilities.
- FULL BAR
- CREATIVE PRODUCTION TEAM
- <u>Quality in House A/V</u>
- SUSTAINABLY DESIGNED

## CHECKOUT Our venue